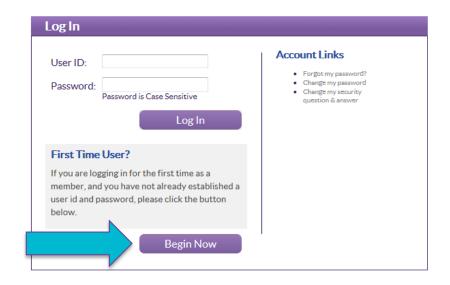

# Member Portal Overview •

# **HealthEquity**®

Building Health Savings\*\*

## HSA educational series

#### Three-part webinar series:

- 1. Health savings account basics
- 2. Tips to maximize your HSA savings
- 3. HealthEquity member portal overview

www.healthequity.com/webinars



Plus: Attend a webinar about our New! Investment Advisor

# Member Portal Log in: Go to www.myhealthequity.com





# First Time User Login



# Member Portal Demo

### Health **Equity**

Building Health Savings\*

John Doe (5404136) Sign Out



# New mobile app



# Convenient, powerful tools:

- On-the-go access for all account types
- Take a photo of documentation with phone and link to claims and payments
- Send payments and reimbursements from HSA
- Manage debit card transactions
- View claims status
- Make claims on FSA/HRA

Available for iOS and Android

# **Account Mentors**



# Every hour of every day.

#### Always available

Our member services are taking calls 24 hours a day, every day of the year

#### Every step along the way

We are here to answer any questions you have and help you maximize your savings

#### Call today

Let us conduct a personal assessment of your plan options

866.34