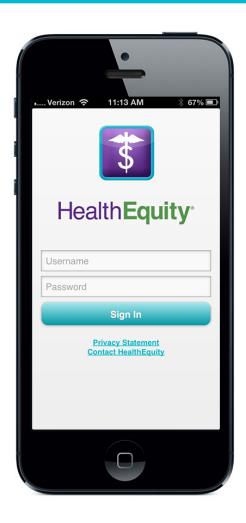

# New mobile app

# Convenient, powerful tools:

- On-the-go access for all account types
- Take a photo of documentation with phone and link to claims and payments
- Send payments and reimbursements from HSA
- Manage debit card transactions
- View claims status
- Make claims on FSA/HRA

Available for iOS and Android