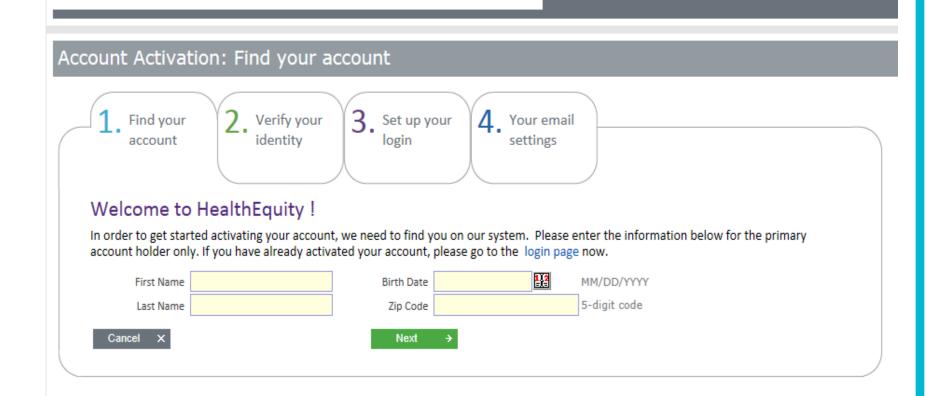

# Member Portal Overview •

# **HealthEquity**®

Building Health Savings\*\*

## HSA educational series

#### Three-part webinar series:

- 1. Health savings account basics
- 2. Tips to maximize your HSA savings
- 3. HealthEquity member portal overview

www.healthequity.com/webinars



Plus: Attend a webinar about our New! Investment Advisor

# Member Portal Log in: Go to www.myhealthequity.com





# First Time User Login



# Member Portal Demo

### Health **Equity**

Building Health Savings\*

John Doe (5404136) Sign Out



# New mobile app



# Convenient, powerful tools:

- On-the-go access for all account types
- Take a photo of documentation with phone and link to claims and payments
- Send payments and reimbursements from HSA
- Manage debit card transactions
- View claims status
- Make claims on FSA/HRA

Available for iOS and Android

# **Account Mentors**



# Every hour of every day.

#### Always available

Our member services are taking calls 24 hours a day, every day of the year

#### Every step along the way

We are here to answer any questions you have and help you maximize your savings

#### Call today

Let us conduct a personal assessment of your plan options

866.346.5800